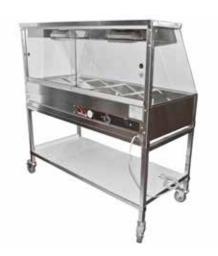

## Straight Profile Hot Food Display

The Woodson straight glass hot food display presents products superbly in addition to all the standard bain marie features.

Having no front stainless steel supports, the straight glass profile display allows for maximum visibility of chosen product.

## **FEATURES & BENEFITS**

- Fully sealed toughened glass used throughout for maximum safety and hygiene
- Radiused bottom glass channel for ease of cleaning
- Stainless steel construction with dual skin airinsulated bain marie tank for improved safety
- Multiple element design means unit will continue to operate in the event of single element failure
- Supplied with rear sliding glass doors on rollers for council compliance
- Thermostat controls with clear temperature readout
- 15mm drain with downward emptying tap
- Overhead heat lamps wired to maximise light, heat and reliability - with lamp guard
- Full size gastronorm cavity to take choice of 65mm and 100mm pan combinations (pans not included)
- Easy to service via rear access panel
- Identical footprint to other Woodson food display models
- Can be run both wet and dry
- 2 & 3 bay supplied with 10 amp plug & lead
- 4, 5 & 6 bay supplied with 15 amp plug & lead

Rear View

We reserve the right to alter specifications of products without notice. All dimensions are in mm.