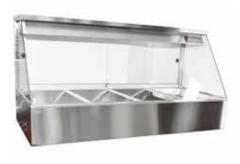

## Straight Profile Hot Food Display

The Woodson straight glass hot food display presents products superbly in addition to all the standard bain marie features.

Having no front stainless steel supports, the straight glass profile display allows for maximum visibility of chosen product.

## **FEATURES & BENEFITS**

- Fully sealed toughened glass used throughout for maximum safety and hygiene
- Radiused bottom glass channel for ease of cleaning
- Stainless steel construction with dual skin airinsulated bain marie tank for improved safety
- Multiple element design means unit will continue to operate in the event of single element failure
- Supplied with rear sliding glass doors on rollers for council compliance
- Thermostat controls with clear temperature readout
- 15mm drain with downward emptying tap
- Overhead heat lamps wired to maximise light, heat and reliability - with lamp guard
- Full size gastronorm cavity to take choice of 65mm and 100mm pan combinations (pans not included)
- Easy to service via rear access panel
- Identical footprint to other Woodson food display models
- Can be run both wet and dry
- 2 & 3 bay supplied with 10 amp plug & lead
- 4, 5 & 6 bay supplied with 15 amp plug & lead