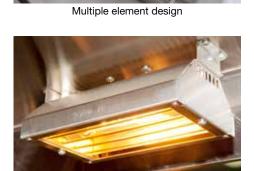

for ease of cleaning
- Stainless steel construction with dual skin airinsulated bain marie tank for improved safety
- Multiple element design means unit will continue to operate in the event of single element failure
- Supplied with rear sliding glass doors on rollers for council compliance
- Thermostat controls with clear temperature readout
- 15mm drain with downward emptying tap
- Overhead heat lamps wired to maximise light, heat and reliability - with lamp guard
- Full size gastronorm cavity to take choice of 65mm and 100mm pan combinations (pans not included)
- Easy to service via rear access panel
- Identical footprint to other Woodson food display models
- Can be run both wet and dry
- 2 & 3 bay supplied with 10 amp plug & lead
- 4, 5 & 6 bay supplied with 15 amp plug & lead









Quartz infra-red overhead heat lamps



## Straight Profile Hot Food Display

| MODEL   | DESCRIPTION                                 | DIMENSIONS (mm)<br>(w x d x h) | POWER          |
|---------|---------------------------------------------|--------------------------------|----------------|
| W.HFS22 | 2 module unit with rear sliding glass doors | 705 x 600 x 725                | 1.5kW - 10 Amp |
| W.HFS23 | 3 module unit with rear sliding glass doors | 1030 x 600 x 725               | 2.4kW - 10 Amp |
| W.HFS24 | 4 module unit with rear sliding glass doors | 1355 x 600 x 725               | 3.0kW - 15 Amp |
| W.HFS25 | 5 module unit with rear sliding glass doors | 1680 x 600 x 725               | 3.3kW - 15 Amp |
| W.HFS26 | 6 module unit with rear sliding glass doors | 2005 x 600 x 7