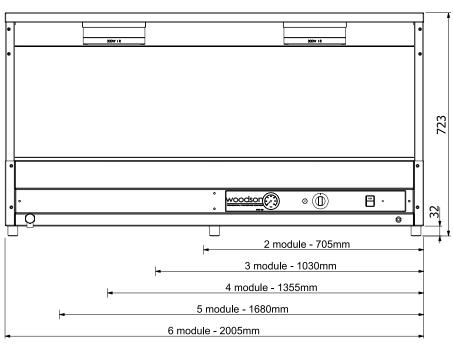

## Straight Profile Hot Food Display

| MODEL   | DESCRIPTION                                 | DIMENSIONS (mm)<br>(w x d x h) | POWER          |
|---------|---------------------------------------------|--------------------------------|----------------|
| W.HFS22 | 2 module unit with rear sliding glass doors | 705 x 600 x 725                | 1.5kW - 10 Amp |
| W.HFS23 | 3 module unit with rear sliding glass doors | 1030 x 600 x 725               | 2.4kW - 10 Amp |
| W.HFS24 | 4 module unit with rear sliding glass doors | 1355 x 600 x 725               | 3.0kW - 15 Amp |
| W.HFS25 | 5 module unit with rear sliding glass doors | 1680 x 600 x 725               | 3.3kW - 15 Amp |
| W.HFS26 | 6 module unit with rear sliding glass doors | 2005 x 600 x 725               | 3.6kW - 15 Amp |

Rear View

We reserve the right to alter specifications of products without notice. All dimensions are in mm.