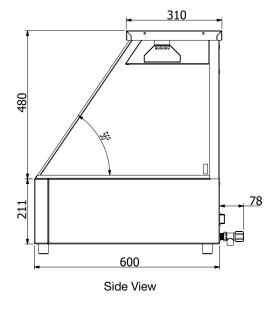

## Straight Profile Hot Food Display

| MODEL   | DESCRIPTION                                 | DIMENSIONS (mm)<br>(w x d x h) | POWER          |
|---------|---------------------------------------------|--------------------------------|----------------|
| W.HFS22 | 2 module unit with rear sliding glass doors | 705 x 600 x 725                | 1.5kW - 10 Amp |
| W.HFS23 | 3 module unit with rear sliding glass doors | 1030 x 600 x 725               | 2.4kW - 10 Amp |
| W.HFS24 | 4 module unit with rear sliding glass doors | 1355 x 600 x 725               | 3.0kW - 15 Amp |
| W.HFS25 | 5 module unit with rear sliding glass doors | 1680 x 600 x 725               | 3.3kW - 15 Amp |
| W.HFS26 | 6 module unit with rear sliding glass doors | 2005 x 600 x 725               | 3.6kW - 15 Amp |